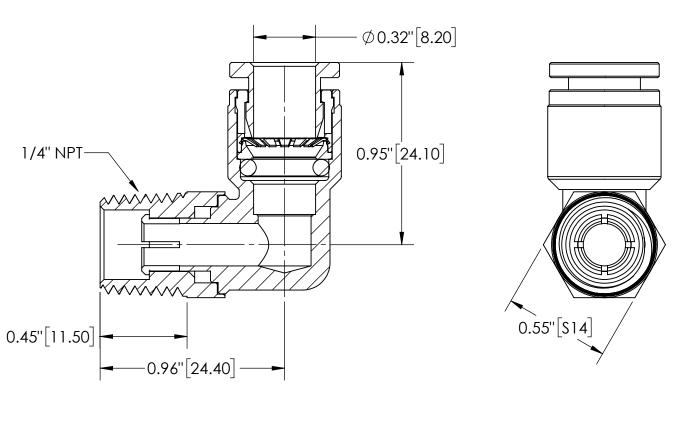

| S T C                                                                                                      | Part Number:<br>MES5-16N1-4W                                                 |  |           |           |                          |
|------------------------------------------------------------------------------------------------------------|------------------------------------------------------------------------------|--|-----------|-----------|--------------------------|
| StcValve.com                                                                                               | 316 Stainless Steel Male Elbow (Swivel) Fitting, 5/16" Tube, 1/4" NPT Thread |  |           |           | 11x8.5<br><sup>kti</sup> |
| Information in the drawing is provided for reference only. Dimensions are in inches [mm], U.N.O. Scale 2:1 |                                                                              |  | Scale 2:1 | 7/20/2018 | SHEET 1 OF 1             |